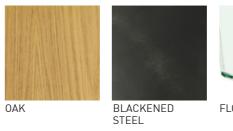

## MATERIALS & COLOURS

FRAMEWORKS is crafted from premium quality solid oak with a Danish oil finish. The 1.5 mm steel plates have a black passivated finish. The glass shelves are made of 4 mm transparent float glass (untempered) with chamfered and polished edges. Other materials on request.