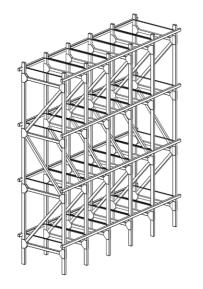

## FRAMEWORKS BROCHURE

FRAMEWORKS is a shelving system based on lattice constructions; extremely lightweight but stable structures which enable large spans with minimal use of materials.

The FRAMEWORKS system consists of thin oak slats connected by steel plates and rivets. The addition of glass shelves creates a storage function which reinforces the transparent, light-weight nature of the design.

FRAMEWORKS is available with and without roof. The dimensions of FRAMEWORKS are almost unlimited, from one to more than one hundred sections. FRAMEWORKS is made to order with a maximum lead time of four weeks.