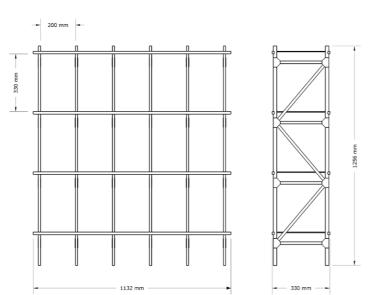

FRAMEWORKS is available with and without roof. The dimensions of FRAMEWORKS are almost unlimited, from one to more than one hundred sections. FRAMEWORKS is made to order with a maximum lead time of four weeks.

## MATERIALS & COLOURS

FRAMEWORKS is crafted from premium quality solid oak with a Danish oil finish. The 1.5 mm steel plates have a black passivated finish. The glass shelves are made of 4 mm transparent float glass (untempered) with chamfered and polished edges. Other materials on request.