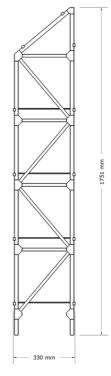

FRAMEWORKS is available with and without roof. The dimensions of FRAMEWORKS are almost unlimited, from one to more than one hundred sections. FRAMEWORKS is made to order with a maximum lead time of four weeks.

## MATERIALS & COLOURS

FRAMEWORKS is crafted from premium quality solid oak with a Danish oil finish. The 1.5 mm steel plates have a black passivated finish. The glass shelves are made of 4 mm transparent float glass (untempered) with chamfered and polished edges. Other materials on request.