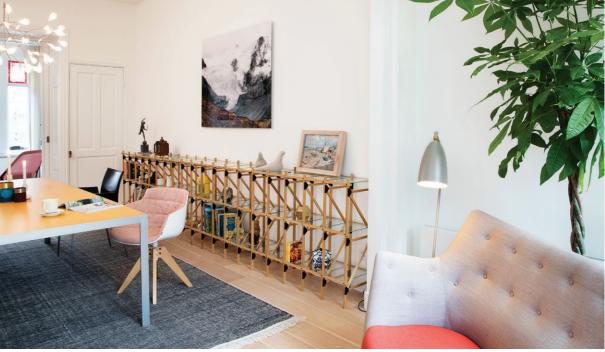

FRAMEWORKS can be placed against a wall or free standing to partition parts of an open space. The more objects it holds, the better job it does of creating privacy barriers between one subsectioned room and another. The system allows customized solutions.