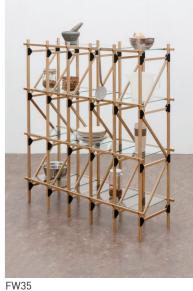

FLOAT GLASS

EXAMPLE FRAMEWORKS SHELF WITHOUT ROOF: FW35

FW23

Arter P. ........ 

FW510RUS

FW45

EXAMPLE FRAMEWORKS SHELF WITH ROOF: FW 43R

FW219