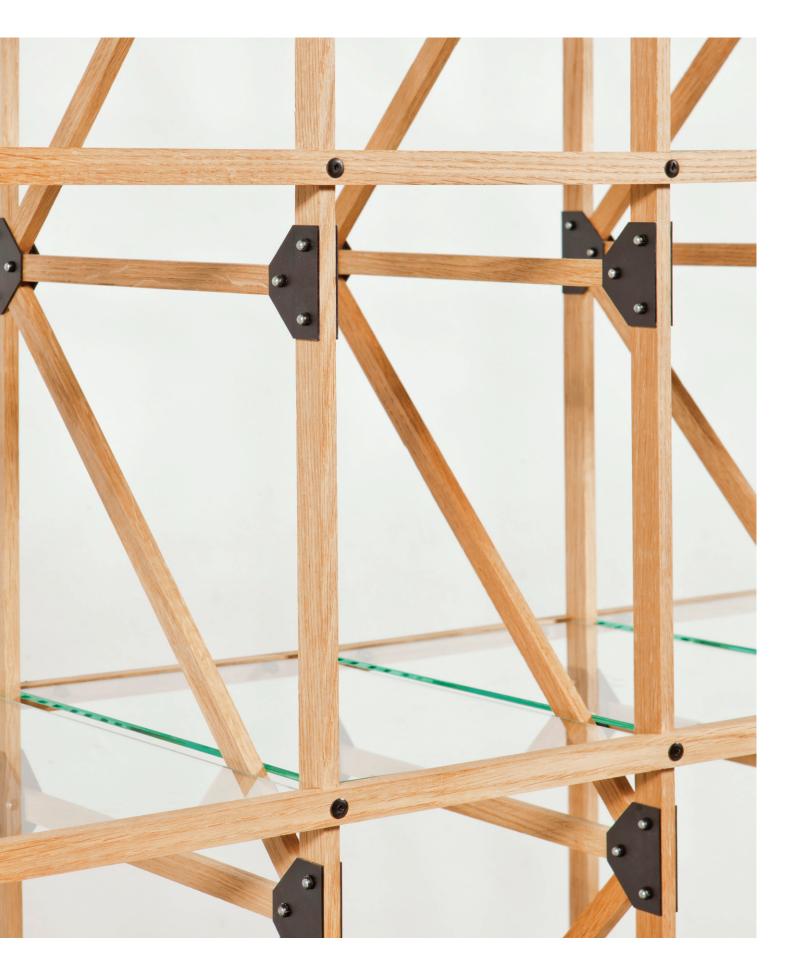

## FRAMEWORKS BROCHURE

FRAMEWORKS is a shelving system based on lattice constructions; extremely lightweight but stable structures which enable large spans with minimal use of materials.

The FRAMEWORKS system consists of thin oak slats connected by steel plates and rivets. The addition of glass shelves creates a storage function which reinforces the transparent, light-weight nature of the design.

## MATERIALS & COLOURS

FRAMEWORKS is crafted from premium quality solid oak with a Danish oil finish. The 1.5 mm steel plates have a black passivated finish. The glass shelves are made of 4 mm transparent float glass (untempered) with chamfered and polished edges. Other materials on request.