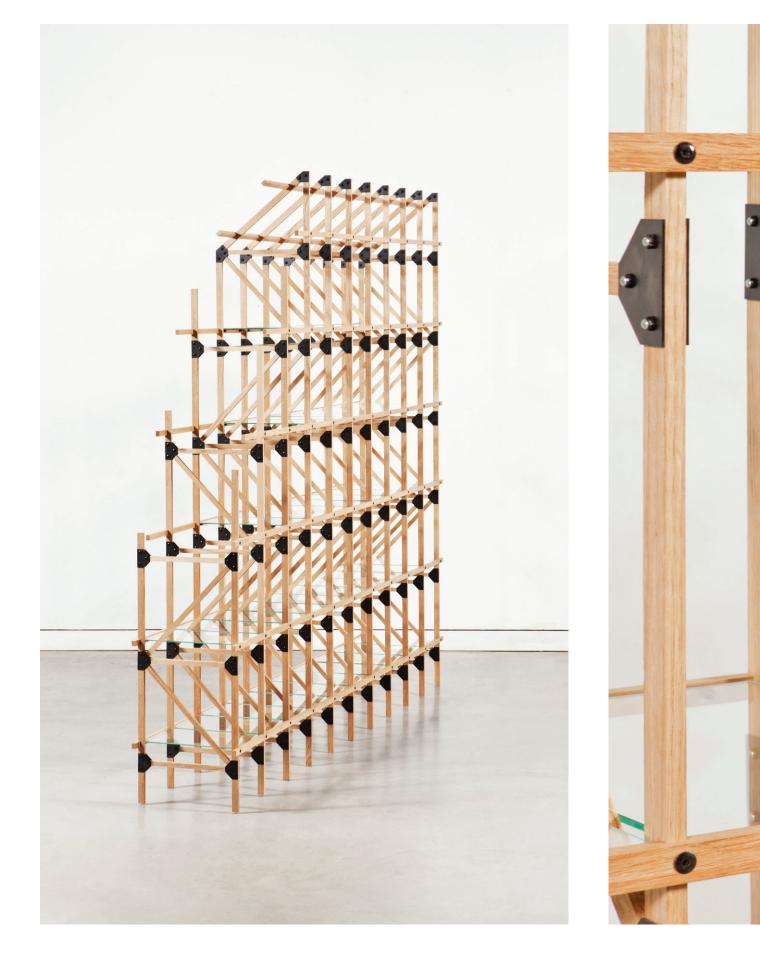

## MATERIALS & COLOURS

FRAMEWORKS is crafted from premium quality solid oak with a Danish oil finish. The 1.5 mm steel plates have a black passivated finish. The glass shelves are made of 4 mm transparent float glass (untempered) with chamfered and polished edges. Other materials on request.

## ASSEMBLY & PACKAGING

FRAMEWORKS is a flat pack product and can be easily assembled with a hex key (included). Assembly instructions are available online: https://vimeo.com/78452765 Standard packaging woodwork: bubble foam, other packaging options upon request. Standard packaging glass shelves: shipping crate. Shipping rates on request.