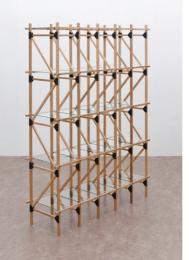

## FRAMEWORKS BROCHURE

FRAMEWORKS is a shelving system based on lattice constructions; extremely lightweight but stable structures which enable large spans with minimal use of materials.

The FRAMEWORKS system consists of thin oak slats connected by steel plates and rivets. The addition of glass shelves creates a storage function which reinforces the transparent, light-weight nature of the design.

FRAMEWORKS is available with and without roof. The dimensions of FRAMEWORKS are almost unlimited, from one to more than one hundred sections. FRAMEWORKS is made to order with a maximum lead time of four weeks.

## MATERIALS & COLOURS

FRAMEWORKS is crafted from premium quality solid oak with a Danish oil finish. The 1.5 mm steel plates have a black passivated finish. The glass shelves are made of 4 mm transparent float glass (untempered) with chamfered and polished edges. Other materials on request.