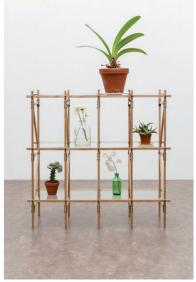

## FRAMEWORKS BROCHURE

FRAMEWORKS is a shelving system based on lattice constructions; extremely lightweight but stable structures which enable large spans with minimal use of materials.

The FRAMEWORKS system consists of thin oak slats connected by steel plates and rivets. The addition of glass shelves creates a storage function which reinforces the transparent, light-weight nature of the design.

FRAMEWORKS can be placed against a wall or free standing to partition parts of an open space. The more objects it holds, the better job it does of creating privacy barriers between one subsectioned room and another. The system allows customized solutions.