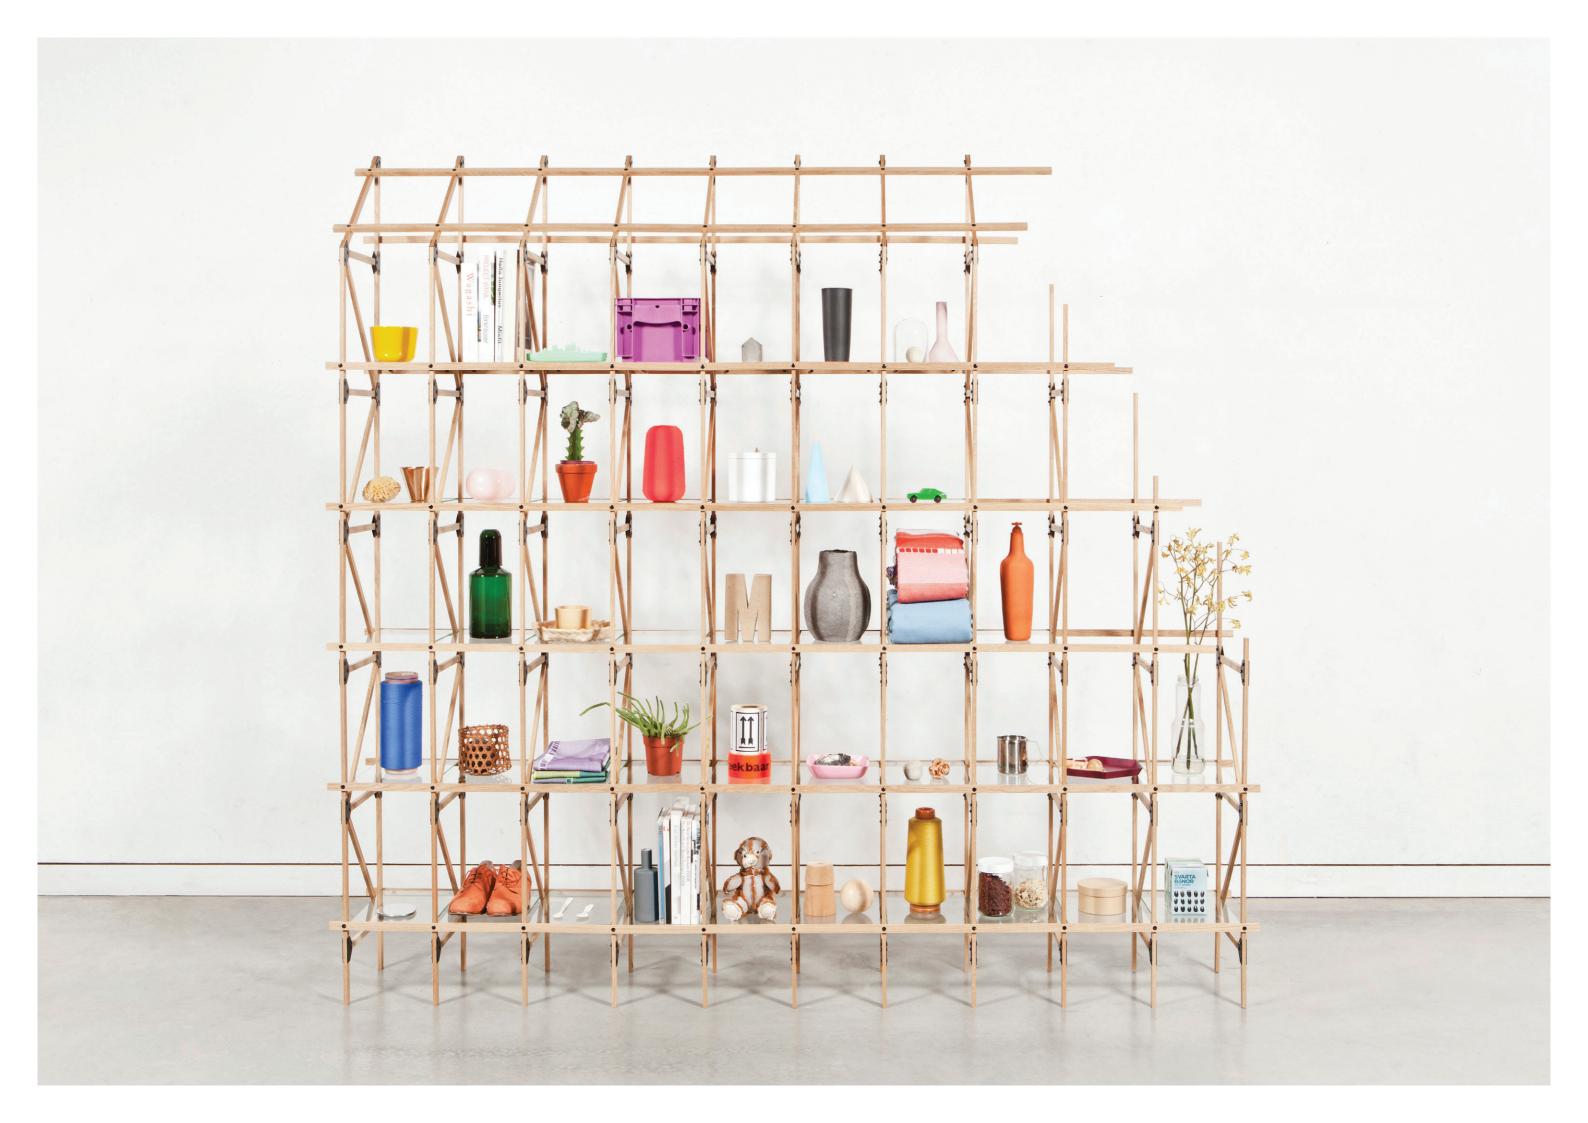

## FRAMEWORKS BROCHURE

FRAMEWORKS is a shelving system based on lattice constructions; extremely lightweight but stable structures which enable large spans with minimal use of materials.

The FRAMEWORKS system consists of thin oak slats connected by steel plates and rivets. The addition of glass shelves creates a storage function which reinforces the transparent, light-weight nature of the design.

FRAMEWORKS can be placed against a wall or free standing to partition parts of an open space. The more objects it holds, the better job it does of creating privacy barriers between one subsectioned room and another. The system allows customized solutions.

FRAMEWORKS is available with and without roof. The dimensions of FRAMEWORKS are almost unlimited, from one to more than one hundred sections. FRAMEWORKS is made to order with a maximum lead time of four weeks.