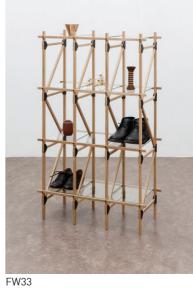

FRAMEWORKS is available with and without roof. The dimensions of FRAMEWORKS are almost unlimited, from one to more than one hundred sections. FRAMEWORKS is made to order with a maximum lead time of four weeks.

FLOAT GLASS

EXAMPLE FRAMEWORKS SHELF WITHOUT ROOF: FW35

FW23

Arter P. ........ 

FW510RUS

FW45

EXAMPLE FRAMEWORKS SHELF WITH ROOF: FW 43R

FW219